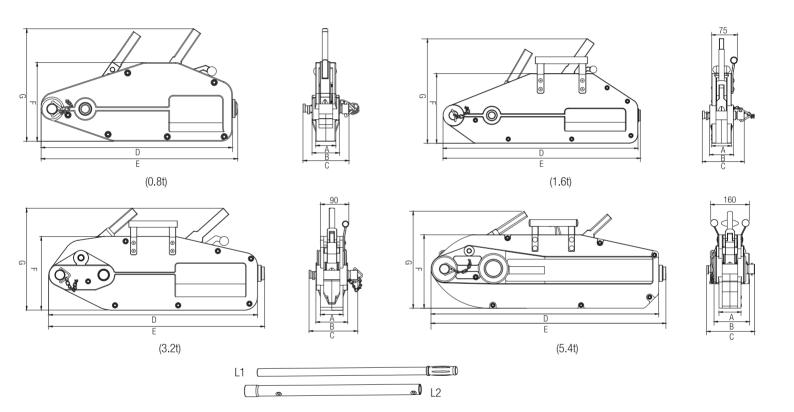

# **RX WIRE ROPE WINCH**

The Riken Tirfor is a very robust wire rope hoist that can be used vertically, horizontally or at other angles, with a capacity of 800 kg, 1600 kg, 3200 kg and 5400 kg. The shear pin and lever are reliable indicators for overloading.

#### Norm:

- EN12100-1/2, EN13157, EN13414, EN121385

| WIRE ROPE WINCH              |    |        |         |         |         |
|------------------------------|----|--------|---------|---------|---------|
| Model                        |    | RX-800 | RX-1600 | RX-3200 | RX-5400 |
| Rated Lifting Capacity       | t  | 0.8    | 1.6     | 3,2     | 5,4     |
| Rated Pulling Capacity       | t  | 1.2    | 2.4     | 4.8     | 8.1     |
| Rated Forward Handpower      | n  | 343    | 400     | 441     | 745     |
| Rated Forward Travel         | mm | ≥=52   | ≥=55    | ≥=28    | ≥=30    |
| Rope Diameter                | mm | 8.3    | 11      | 16      | 20      |
| Standard length of wire rope | m  | 20     | 20      | 20      | 20      |
| Max. Travelling Load         | kg | 1200   | 2400    | 4800    | 8000    |
| Net weight without cable     | kg | 6.7    | 12.3    | 22.2    | 56.5    |
| Max Overall Size (mm)        | A  | 44     | 56      | 70      | 90      |
|                              | В  | 60     | 68      | 98      | 160     |
|                              | С  | 101    | 120     | 150     | 200     |
|                              | D  | 420    | 545     | 645     | 935     |
|                              | E  | 430    | 556     | 666     | 940     |
|                              | F  | 172    | 200     | 227     | 300     |
|                              | G  | 240    | 270     | 320     | 410     |
| L1 (cm)                      |    | 80     | 80      | 80      | 88      |
| L2 (cm)                      |    |        | 120     | 120     | 135     |